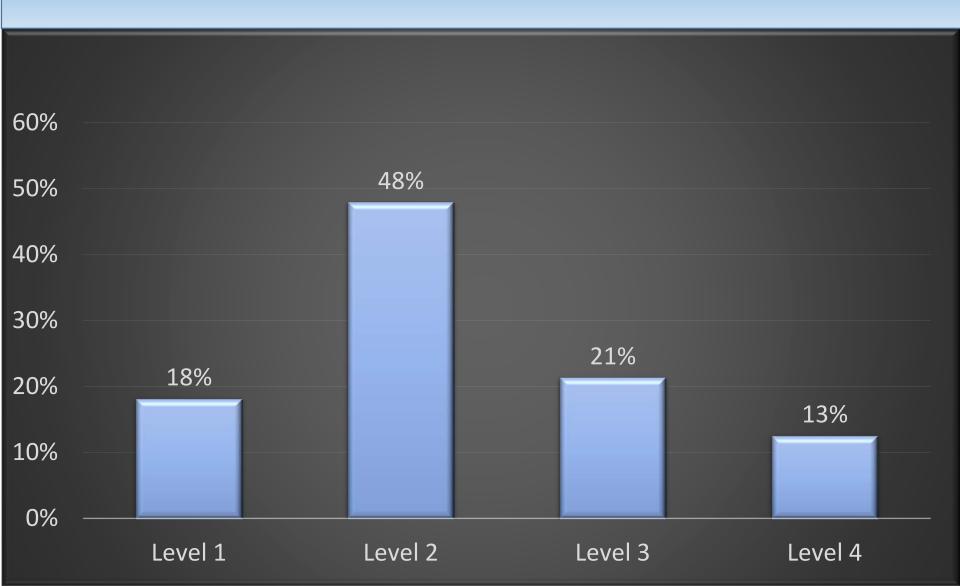

|        | First Pre    | vious 1 Next Last                        |
|                |                           |                      |                |        |              |                                          |

### **Benefits: Conservator**

### **User friendly**

Tool to help manage assets

Easy to file

Help Text, Videos and help line

Reminders



# **Challenges: Conservator**

Computer knowledge and access

Data entered is not always accurate

Takes time to enter transactional data



### **Benefits: Court**

Oversight tool: audit red flags risk indicators

Integration with Case management system

Consistent reports statewide



# **Challenges: Court**

Quality of accounts filed

Managing the MMC system

Education



# **Audit View with Flags**



### Audit Results 2016



### **Risk Indicators**