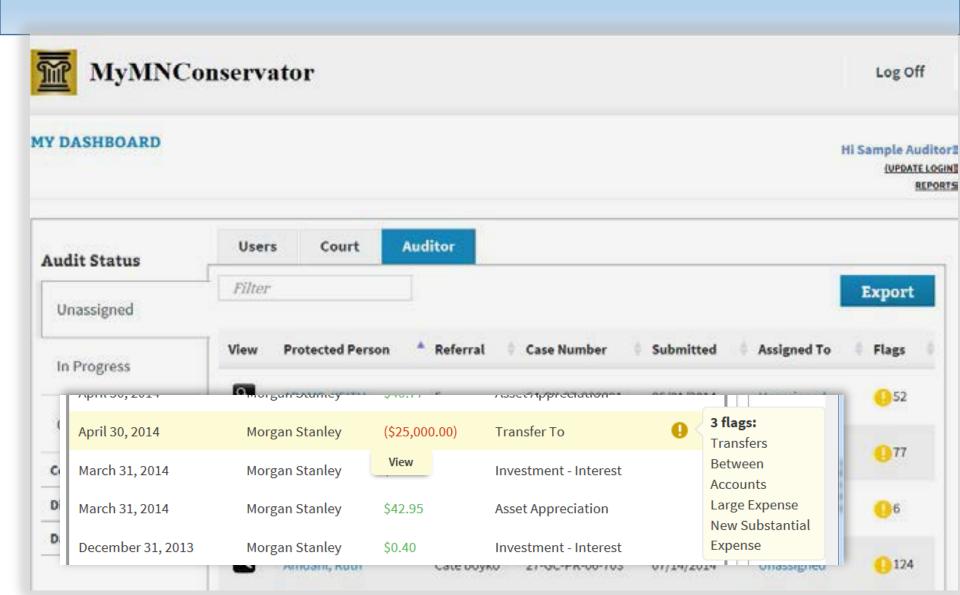

|                |        | First Pre    | vious 1 Next Last                        |
|                |                           |                      |                |        |              |                                          |

### **Benefits: Conservator**

### **User friendly**

Tool to help manage assets

Easy to file

Help Text, Videos and help line

Reminders



# **Challenges: Conservator**

Computer knowledge and access

Data entered is not always accurate

Takes time to enter transactional data



### **Benefits: Court**

Oversight tool: audit red flags risk indicators

Integration with Case management system

Consistent reports statewide



# **Challenges: Court**

Quality of accounts filed

Managing the MMC system

Education



# **Audit View with Flags**



### Audit Results 2016



### **Risk Indicators**